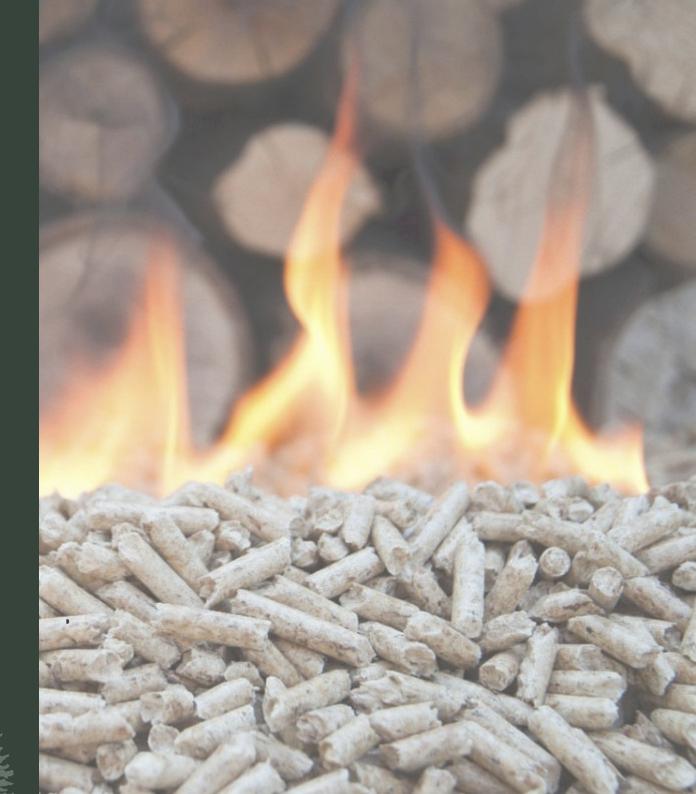

- In the future we want to launch the product output with more deep wood processing, such as thermodox.
- It is stable to various weather changes thanks to being dried to 2-3% humidity. For fabrication sawdust is mixed with