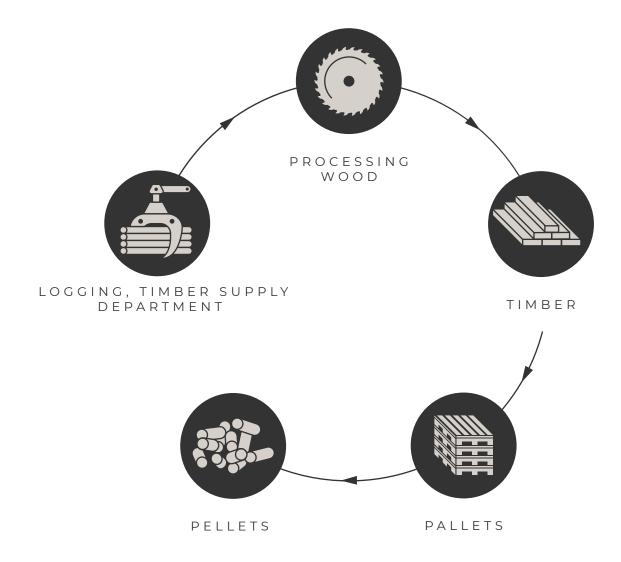

## ABOUT THE COMPANY

"Imperiya Lesa" is a full production company cycle, which is a part of the Imperial group of companies.

production

2022

Started wooden pallets Production storage area Team professionals Own vehicle fleet

more than 8,000 m<sup>2</sup>

#### FULL CYCLE PRODUCTIONS





# IMPLEMENTED

A lot of work on supplying equipment and technique has been done.



Harvester Volvo



Volvo truck



Volvo Forward



Drying chambers 30 and 60 m <sup>3</sup>



Machine quadrilateral C25-6AB



Forest locomotive based on SCANIA



Area 19 Ha in the village Bele-Kushalskoye



Kruglopilny 1100 CDS machine

## RELIABLE PARTNERS

Customer's requirements are in the area of special importance. We provide flexible terms of delivery and storage.

We try to quickly manage all issues. Thanks to own warehouse and cargo fleet the company can provide uninterrupted product delivery. Among regular customers are large companies of Tver and Moscow Regions such as: Paroc,Paulig, Orion, Aerostone, Danfoss, KSK

AlbaPlus, LucksUpac, UBG, Petrovich, KSK, Tverskaya printing plant.
We stri